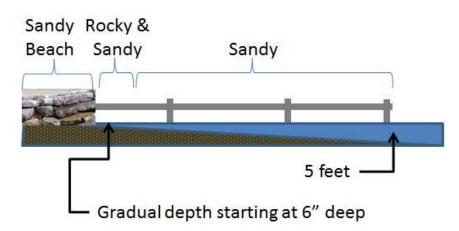

## Serenity Estate Swimming & Canoeing

The water has a gradual depth from 6 inches to 5 feet at the end of the dock, which is about 60 feet from shore.

The first 5 feet from shore is a mix of smooth stones and firm sand and the next 55 feet is firm sand.