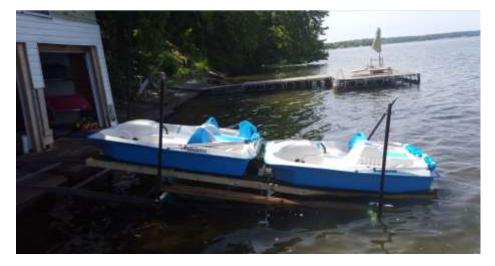

For your outdoor water enjoyment, we provide (see pictures under lists):

- **2 docks**, 1 is 60 feet long, 6 feet wide with a 12 foot by 12 foot sitting area at the end for panoramic view of the lake
- 4 canoes, with easy carrying access to the water
- **2 peddle boats**, with easy electronic winch ramp to get in and out of the water. Each fits 4 people
- **2 Tandem Kayaks**, the most popular compact, lightweight tandem sit-on-top in the world. Stable and versatile, it can be paddled solo or tandem. Fits two adults plus a small child or pet
- **10 Muskoka Chairs**, durable and comfortable for time around the camp fire or on the dock relaxation, additional plastic lawn chairs are available