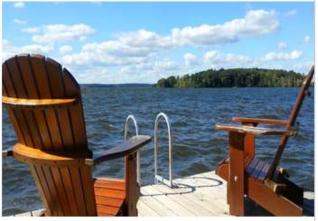

The rocks you see are landscape flat rocks tiered like steps. 4 steps down to the water from any part of the shore. Closer to the boat house the less steps.

The water is very swimmable, sandy bottom, very clean and clear for the first ~60 feet from shore. The shore line has sandy beach including a fire pit and there is a water volley ball net for all to enjoy.

For your outdoor water enjoyment, we provide (see pictures under lists):

- **2 docks**, 1 is 60 feet long, 6 feet wide with a 12 foot by 12 foot sitting area at the end for panoramic view of the lake
- 4 canoes, with easy carrying access to the water
- **2 peddle boats**, with easy electronic winch ramp to get in and out of the water. Each fits 4 people
- **2 Tandem Kayaks**, the most popular compact, lightweight tandem sit-on-top in the world. Stable and versatile, it can be paddled solo or tandem. Fits two adults plus a small child or pet
- **10 Muskoka Chairs**, durable and comfortable for time around the camp fire or on the dock relaxation, additional plastic lawn chairs are available