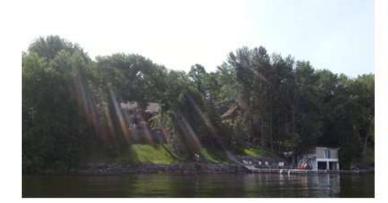

## Swimming at Serenity Estate

Serenity Estate has 215 feet of shoreline, one of the best water fronts on the lake. Located next to a bay adds privacy from boaters crossing the lake who must be further out to navigate around.

The rocks you see are landscape flat rocks tiered like steps. 4 steps down to the water from any part of the shore. Closer to the boat house the less steps.

The water is very swimmable, sandy bottom, very clean and clear for the first ~60 feet from shore. The shore line has sandy beach including a fire pit and there is a water volley ball net for all to enjoy.