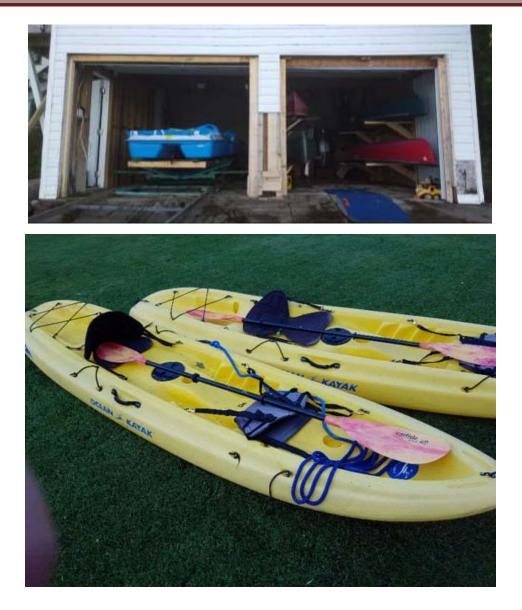

For your outdoor water enjoyment, we provide (see pictures under lists):

- **2 docks**, 1 is 60 feet long, 6 feet wide with a 12 foot by 12 foot sitting area at the end for panoramic view of the lake
- 4 canoes, with easy carrying access to the water
- **2 peddle boats**, with easy electronic winch ramp to get in and out of the water. Each fits 4 people
- **2 Tandem Kayaks**, the most popular compact, lightweight tandem sit-on-top in the world. Stable and versatile, it can be paddled solo or tandem. Fits two adults plus a small child or pet
- **10 Muskoka Chairs**, durable and comfortable for time around the camp fire or on the dock relaxation, additional plastic lawn chairs are available