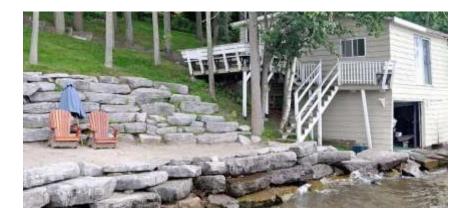

The rocks you see are landscape flat rocks tiered like steps. 4 steps down to the water from any part of the shore. Closer to the boat house the less steps.

The water is very swimmable, sandy bottom, very clean and clear for the first ~60 feet from shore. The shore line has sandy beach including a fire pit and there is a water volley ball net for all to enjoy.

For your outdoor water enjoyment, we provide (see pictures under lists):

- **2 docks**, 1 is 60 feet long, 6 feet wide with a 12 foot by 12 foot sitting area at the end for panoramic view of the lake
- 4 canoes, with easy carrying access to the water
- **2 peddle boats**, with easy electronic winch ramp to get in and out of the water. Each fits 4 people
- **2 Tandem Kayaks**, the most popular compact, lightweight tandem sit-on-top in the world. Stable and versatile, it can be paddled solo or tandem. Fits two adults plus a small child or pet
- **10 Muskoka Chairs**, durable and comfortable for time around the camp fire or on the dock relaxation, additional plastic lawn chairs are available