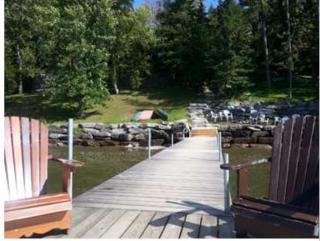

For your outdoor water enjoyment, we provide (see pictures under lists):

- **2 docks**, 1 is 60 feet long, 6 feet wide with a 12 foot by 12 foot sitting area at the end for panoramic view of the lake
- 4 canoes, with easy carrying access to the water
- **2 peddle boats**, with easy electronic winch ramp to get in and out of the water. Each fits 4 people
- **2 Tandem Kayaks**, the most popular compact, lightweight tandem sit-on-top in the world. Stable and versatile, it can be paddled solo or tandem. Fits two adults plus a small child or pet
- **10 Muskoka Chairs**, durable and comfortable for time around the camp fire or on the dock relaxation, additional plastic lawn chairs are available

The rocks you see are landscape flat rocks tiered like steps. 4 steps down to the water from any part of the shore. Closer to the boat house the less steps.

The water is very swimmable, sandy bottom, very clean and clear for the first ~60 feet from shore. The shore line has sandy beach including a fire pit and there is a water volley ball net for all to enjoy.